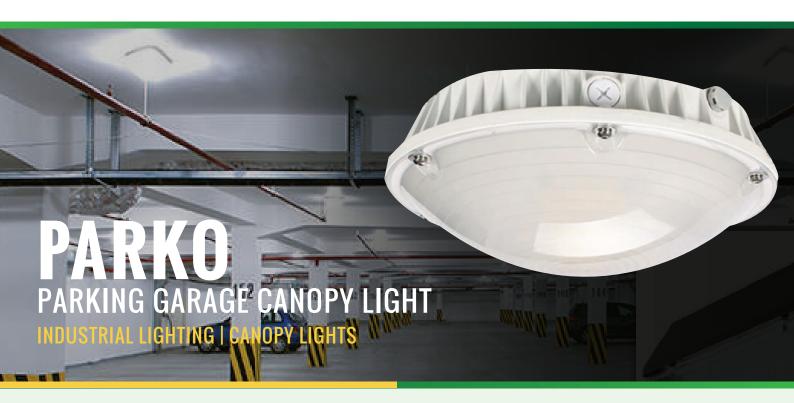

# **PRODUCT DETAILS**

IKIO Parko Parking Garage Canopy Light promotes safety and security in outdoor commercial and industrial environments while providing a longlasting and energy-saving alternative to traditional HID lighting. This low-profile fixture features a highly reliable LED light engine and an impact resistant poly-carbonate optical diffuser. Suitable for outdoor or indoor applications, Parko is a good fit for gas stations, garages, underground passageways, and corridors. Additionally, the low-profile design offers an architectural appeal and is ideal for places with limited space.

### **FEATURES**

- Sturdy construction die-cast housing which protect LEDs and drivers.
- Flexibility in application suitable for both outdoor and indoor applications.
- Consistent performance even in humid environments IP65 rated.
- Low-profile fixture with a highly reliable LED light engine.

#### APPLICATIONS

Garages Parking Lots

Gas Stations Walkways