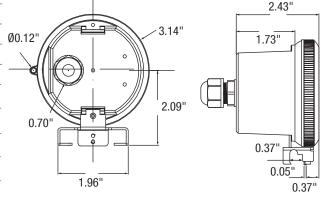

#### **MECHANICAL STRUCTURE**

## **PRODUCT DETAILS**

| Operating Voltage   | 120-120-277 V AC,50 Hz/60Hz                                                                                |
|---------------------|------------------------------------------------------------------------------------------------------------|
| Switching Capacity  | 800 W@120-220 V ac,1000 W@220-277 V ac(Incandescent lamp); 400 W@120 Va c,800 W@220-277 V ac(Control gear) |
| Stand-by Power      | ≤1 W                                                                                                       |
| Detection Area      | 25%/50%/75%/100%                                                                                           |
| Hold-Time           | 5s/30s/1min/3 min/5 min/10 min/20 min/30 min                                                               |
| Daylight Threshold  | 2 Lux/10 Lux/30 Lux/ 50 Lux/80 Lux/120 Lux/Disable                                                         |
| Stand-by Period     | 5.8 GHz±75 MHz0 s/10 s/30 s/1min/<br>5 min/10 min/30 min/+ ∞                                               |
| Stand-by Dimming Lo | evel 10%/20%/30%/50%                                                                                       |
| Microwave Frequenc  | Max.15 m/49.21 ft 5.8 GHz±75 MHz                                                                           |
| Microwave Power     | <1 mW                                                                                                      |
| Mounting Height     | Max. 15 m/49.21 ft                                                                                         |
| Detection Range     | Max. (DxH): 16 m/52.49 ft x 15 m/49.21 ft                                                                  |
| Operating Temperatu | ıre -31 °F ~ +158 °F                                                                                       |
| IP Rating           | IP65                                                                                                       |
| Detection Angle     | 150° (Wall Installation), 360° (Ceiling Installation)                                                      |
| Safety Standard     | EN61347-1 EN61347-2-13 EN60598-1                                                                           |
| Size                | ø3.14" x 2.43"                                                                                             |
| Certificate         | cULus Listed, FCC                                                                                          |
|                     |                                                                                                            |