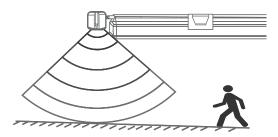

|
| Detection Angle     | 150° (Wall Installation), 360° (Ceiling Installation)                                                      |
| Safety Standard     | EN61347-1 EN61347-2-13 EN60598-1                                                                           |
| Size                | ø3.14" x 2.43"                                                                                             |
| Certificate         | cULus Listed, FCC                                                                                          |
|                     |                                                                                                            |



#### **WIRING DIAGRAM**



#### **MECHANICAL STRUCTURE**





## **INSTALLATION METHOD**



#### **Detection Patterns**