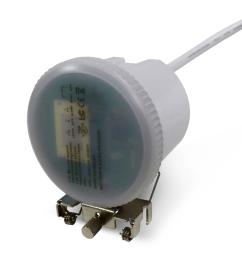

## ITEM SKU#: 662187557700

# Trilevel Dimming Sensor

## **FEATURES**

- Microwave motion sensor with dimmable function.
- Operable by a remote control.
- · Sensitive and reliable in functionality.
- Automatic on/off function.
- · Protected against wet locations.