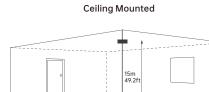

## **PRODUCT DETAILS**

| Operating Voltage   | 120-120-277 V AC,50 Hz/60Hz                                                                                |
|---------------------|------------------------------------------------------------------------------------------------------------|
| Switching Capacity  | 800 W@120-220 V ac,1000 W@220-277 V ac(Incandescent lamp); 400 W@120 Va c,800 W@220-277 V ac(Control gear) |
| Stand-by Power      | ≤1 W                                                                                                       |
| Detection Area      | 25%/50%/75%/100%                                                                                           |
| Hold-Time           | 5s/30s/1min/3 min/5 min/10 min/20 min/30 min                                                               |
| Daylight Threshold  | 2 Lux/10 Lux/30 Lux/ 50 Lux/80 Lux/120 Lux/Disable                                                         |
| Stand-by Period     | 5.8 GHz±75 MHz0 s/10 s/30 s/1min/<br>5 min/10 min/30 min/+ ∞                                               |
| Stand-by Dimming Lo | evel 10%/20%/30%/50%                                                                                       |
| Microwave Frequenc  | Max.15 m/49.21 ft 5.8 GHz±75 MHz                                                                           |
| Microwave Power     | <1 mW                                                                                                      |
| Mounting Height     | Max. 15 m/49.21 ft                                                                                         |
| Detection Range     | Max. (DxH): 16 m/52.49 ft x 15 m/49.21 ft                                                                  |
| Operating Temperatu | ıre -31 °F ~ +158 °F                                                                                       |
| IP Rating           | IP65                                                                                                       |
| Detection Angle     | 150° (Wall Installation), 360° (Ceiling Installation)                                                      |
| Safety Standard     | EN61347-1 EN61347-2-13 EN60598-1                                                                           |
| Size                | ø3.14" x 2.43"                                                                                             |
| Certificate         | cULus Listed, FCC                                                                                          |
|                     |                                                                                                            |

## **INSTALLATION METHOD**