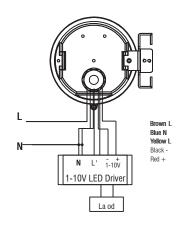

65                                                                                                       |
| Detection Angle     | 150° (Wall Installation), 360° (Ceiling Installation)                                                      |
| Safety Standard     | EN61347-1 EN61347-2-13 EN60598-1                                                                           |
| Size                | ø3.14" x 2.43"                                                                                             |
| Certificate         | cULus Listed, FCC                                                                                          |
|                     |                                                                                                            |



#### **WIRING DIAGRAM**



#### **MECHANICAL STRUCTURE**





## **INSTALLATION METHOD**



#### **Detection Patterns**