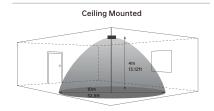

## **PRODUCT DETAILS**

| Operating Voltage   | 12 V DC                     |
|---------------------|-----------------------------|
| Operating Current   | ≥25 A Max                   |
| Output              | 1-10 V                      |
| Stand-by Power      | <0.5 W                      |
| Detection Area      | 50%/100%                    |
| Daylight Threshold  | 2 Lux/10 Lux/50 Lux/Disable |
| Hold Time           | 5s/30s/1min/10 min          |
| Microwave Frequency | 5.8 GH±75 MHz               |
| Mounting Height     | Max 4 m/13.12 ft            |
| Detection Range     | Max. ø10 m/32.8 ft          |
| Stand-by dimming    | 10%/20%/30%/50%             |
| Stand-by period     | 0/30s/20 min/+ ∞            |
| Microwave power     | <0.3 mW                     |
| IP Rating           | IP20                        |
|                     |                             |

#### **Dimensions**