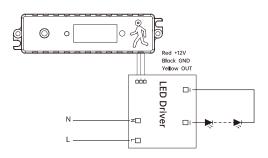

---------------|
| Operating Current   | ≥25 A Max                   |
| Output              | 1-10 V                      |
| Stand-by Power      | <0.5 W                      |
| Detection Area      | 50%/100%                    |
| Daylight Threshold  | 2 Lux/10 Lux/50 Lux/Disable |
| Hold Time           | 5s/30s/1min/10 min          |
| Microwave Frequency | 5.8 GH±75 MHz               |
| Mounting Height     | Max 4 m/13.12 ft            |
| Detection Range     | Max. ø10 m/32.8 ft          |
| Stand-by dimming    | 10%/20%/30%/50%             |
| Stand-by period     | 0/30s/20 min/+ ∞            |
| Microwave power     | <0.3 mW                     |
| IP Rating           | IP20                        |
|                     |                             |



### **WIRING DIAGRAM**



#### **Dimensions**





#### **Detection Patterns**