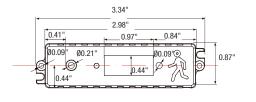

ating Current   | ≥25 A Max                   |
| Output              | 1-10 V                      |
| Stand-by Power      | <0.5 W                      |
| Detection Area      | 50%/100%                    |
| Daylight Threshold  | 2 Lux/10 Lux/50 Lux/Disable |
| Hold Time           | 5s/30s/1min/10 min          |
| Microwave Frequency | 5.8 GH±75 MHz               |
| Mounting Height     | Max 4 m/13.12 ft            |
| Detection Range     | Max. ø10 m/32.8 ft          |
| Stand-by dimming    | 10%/20%/30%/50%             |
| Stand-by period     | 0/30s/20 min/+ ∞            |
| Microwave power     | <0.3 mW                     |
| IP Rating           | IP20                        |
|                     |                             |



### **WIRING DIAGRAM**



#### **Dimensions**





#### **Detection Patterns**