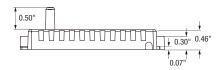

ing Current   | ≥25 A Max                   |
| Output              | 1-10 V                      |
| Stand-by Power      | <0.5 W                      |
| Detection Area      | 50%/100%                    |
| Daylight Threshold  | 2 Lux/10 Lux/50 Lux/Disable |
| Hold Time           | 5s/30s/1min/10 min          |
| Microwave Frequency | 5.8 GH±75 MHz               |
| Mounting Height     | Max 4 m/13.12 ft            |
| Detection Range     | Max. ø10 m/32.8 ft          |
| Stand-by dimming    | 10%/20%/30%/50%             |
| Stand-by period     | 0/30s/20 min/+ ∞            |
| Microwave power     | <0.3 mW                     |
| IP Rating           | IP20                        |
|                     |                             |



### **WIRING DIAGRAM**



#### **Dimensions**





#### **Detection Patterns**