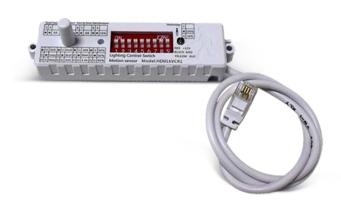

# Microwave Motion Sensor

(With Rod Antenna)

## **ACCESSORIES | SENSORS**

- Rod antenna dimmable motion detector.
- Incorporates DIP switch keys.
- Ambient brightness learning.
- Selectable detection area.
- Stand-by dimming level.