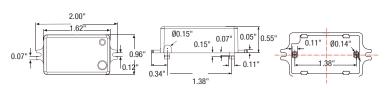

|
| Hold Time             | 5s/30s/1 min/3 min/5 min/10 min/20 min/30 min Along With Remote HD01R         |
| Daylight Threshold    | 2 Lux/10 Lux/30 Lux/50 Lux/80 Lux/120<br>Lux/ Disable Along With Remote HD01R |
| Mounting Height       | Max. 6 m/19.68 ft                                                             |
| Detection Range       | Max. ø14 m/45.92 ft                                                           |
| Microwave Frequency   | 5.8 GHz±75 MHz                                                                |
| IP Rating             | IP20                                                                          |
| Remote Model          | HD01R/HD03R/HD05R                                                             |

### **WIRING DIAGRAM**



#### Dimensions





#### **Detection Patterns**