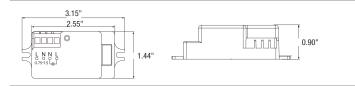

|
| Hold Time             | 5s/30s/1 min/3 min/5 min/10 min/20 min/30 min Along With Remote HD01R         |
| Daylight Threshold    | 2 Lux/10 Lux/30 Lux/50 Lux/80 Lux/120<br>Lux/ Disable Along With Remote HD01R |
| Mounting Height       | Max. 6 m/19.68 ft                                                             |
| Detection Range       | Max. ø14 m/45.92 ft                                                           |
| Microwave Frequency   | 5.8 GHz±75 MHz                                                                |
| IP Rating             | IP20                                                                          |
| Remote Model          | HD01R/HD03R/HD05R                                                             |

### **WIRING DIAGRAM**



#### Dimensions





#### **Detection Patterns**