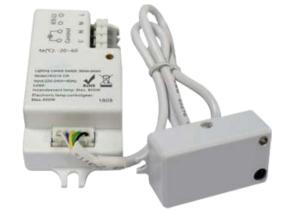

# Bilevel Dimming Sensor

# ACCESSORIES | SENSORS

## **FEATURES**

- · Adjustable delay on/off settings.
- Supportsremote control to set parameters by HD01R.
- Selectable detection area.
- Stand-by power.