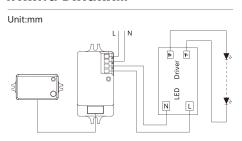

|
| Hold Time             | 5s/30s/1 min/3 min/5 min/10 min/20 min/30 min Along With Remote HD01R         |
| Daylight Threshold    | 2 Lux/10 Lux/30 Lux/50 Lux/80 Lux/120<br>Lux/ Disable Along With Remote HD01R |
| Mounting Height       | Max. 6 m/19.68 ft                                                             |
| Detection Range       | Max. ø14 m/45.92 ft                                                           |
| Microwave Frequency   | 5.8 GHz±75 MHz                                                                |
| IP Rating             | IP20                                                                          |
| Remote Model          | HD01R/HD03R/HD05R                                                             |

### **WIRING DIAGRAM**



#### Dimensions





#### **Detection Patterns**