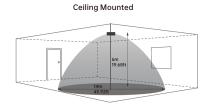

#### **PRODUCT DETAILS**

| Operating Voltage     | 120-277 V AC 50/60 Hz                                                         |
|-----------------------|-------------------------------------------------------------------------------|
| Switching Capacity    | Max. 3.0 A@120 V AC;<br>Max. 2.0 A@277 V AC                                   |
| Stand-by Power        | ≥1 W                                                                          |
| Operating Temperature | -4 °F ~ +140 °F                                                               |
| Detection Area        | 25%/50%/75%/100%                                                              |
| Hold Time             | 5s/30s/1 min/3 min/5 min/10 min/20 min/30 min Along With Remote HD01R         |
| Daylight Threshold    | 2 Lux/10 Lux/30 Lux/50 Lux/80 Lux/120<br>Lux/ Disable Along With Remote HD01R |
| Mounting Height       | Max. 6 m/19.68 ft                                                             |
| Detection Range       | Max. ø14 m/45.92 ft                                                           |
| Microwave Frequency   | 5.8 GHz±75 MHz                                                                |
| IP Rating             | IP20                                                                          |
| Remote Model          | HD01R/HD03R/HD05R                                                             |

#### **Detection Patterns**