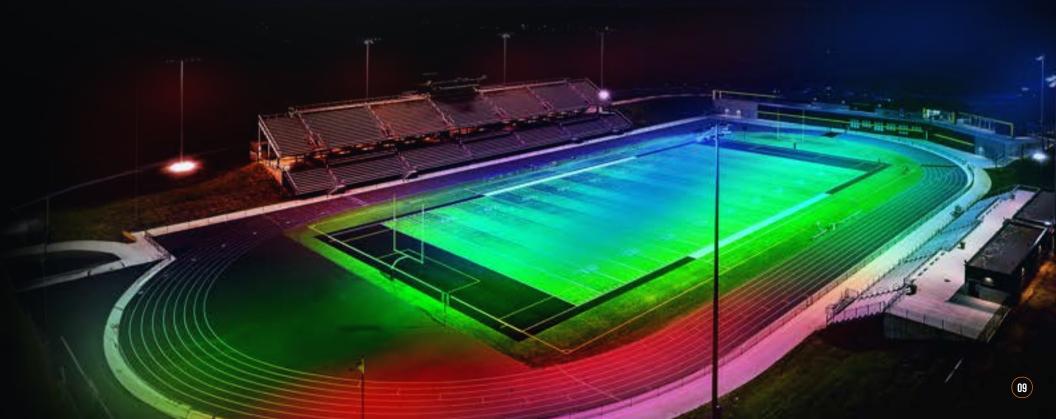

## Glare Mitigation Technology

GlareX (GR ≤ 10) offers 5x better glare reduction than standard lights (GR ≤ 50) for enhanced clarity and reduced eye strain.

Uniform, high-intensity LED optics improve ball tracking and reduces eye fatigue, delivering precise illumination for professional gameplay and broadcasts.

By cutting light spills and directing focused illumination, GlareX creates a safer, player-friendly environment that respects nearby residential zones.

## Optimized for **NCAA-Level**Play & HD Broadcasting