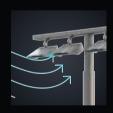

## AeroTrack® System Clear, Focused Visibility for Aerial Sports

AeroTrack® System delivers sharp, real-time visuals for high-speed aerial sports with advanced stabilization and adaptive focus.

Ensures targeted illumination, preventing over-illumination and light scatter that can lead to loss of ball visibility or blurring in high-speed aerial sports.

Optimizes the visual ergonomics of the environment, significantly reducing eye strain during intense gameplay.

Assures uninterrupted ball tracking, allowing for continuous visibility of the aerial object without compromising on safety.