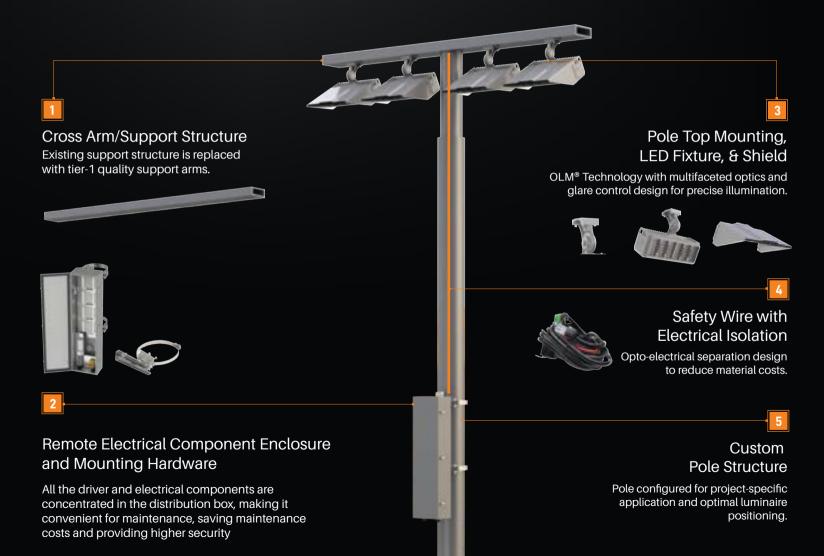

### Retrofit and New Installation Solutions

#### **Mounting Options**

**IKIO's GlareX Stadium Flood Light** is uniquely designed with Optimum Light Management (OLM) technology, incorporating louvered, multi-faceted optics and anti-glare visors. This combination ensures optical precision and enhanced visibility, allowing players to effortlessly track aerial balls while providing spectators with a strain-free viewing experience. GlareX delivers focused light output exactly where needed, minimizing light spill immensely. Additionally, the vacuum-aluminized reflector achieves over 97% reflectivity, by enhancing visual clarity.