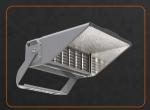

#### **Mounting Options**

**IKIO's GlareX Stadium Flood Light** is uniquely designed with Optimum Light Management (OLM) technology, incorporating louvered, multi-faceted optics and anti-glare visors. This combination ensures optical precision and enhanced visibility, allowing players to effortlessly track aerial balls while providing spectators with a strain-free viewing experience. GlareX delivers focused light output exactly where needed, minimizing light spill immensely. Additionally, the vacuum-aluminized reflector achieves over 97% reflectivity, by enhancing visual clarity.