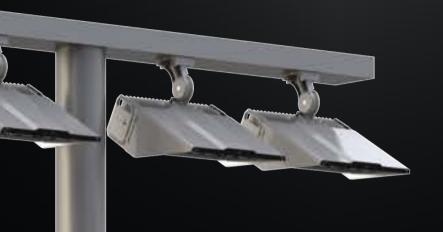

#### **Mounting Options**

**IKIO's GlareX Stadium Flood Light** is uniquely designed with Optimum Light Management (OLM) technology, incorporating louvered, multi-faceted optics and anti-glare visors. This combination ensures optical precision and enhanced visibility, allowing players to effortlessly track aerial balls while providing spectators with a strain-free viewing experience. GlareX delivers focused light output exactly where needed, minimizing light spill immensely. Additionally, the vacuum-aluminized reflector achieves over 97% reflectivity, by enhancing visual clarity.