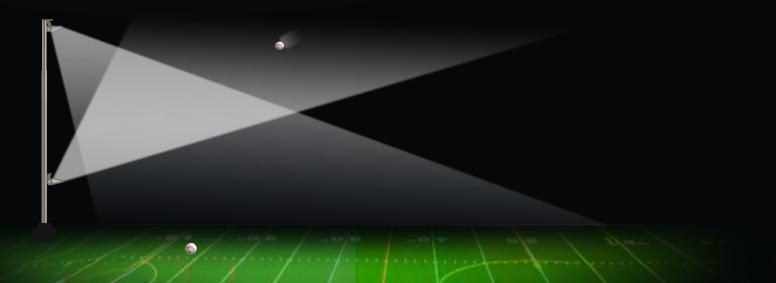

## Glare Mitigation Technology

GlareX (GR ≤ 10) offers 5x better glare reduction than standard lights (GR ≤ 50) for enhanced clarity and reduced eye strain.

Uniform, high-intensity LED optics improve ball tracking and reduces eye fatigue, delivering precise illumination for professional gameplay and broadcasts.

By cutting light spills and directing focused illumination, GlareX creates a safer, player-friendly environment that respects nearby residential zones.