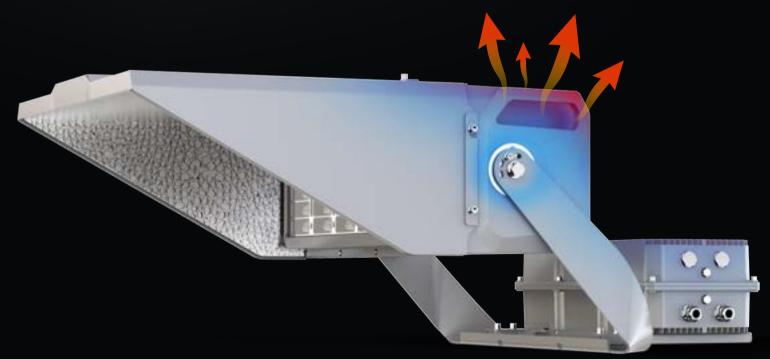

## **Superior Heat Management** for Optimal Operational Stability

Highly efficient heat dissipation prevents thermal stress in high-wattage luminaires, ensuring long-term stability, preventing lumen depreciation and extending fixture lifespan even in extreme environments.