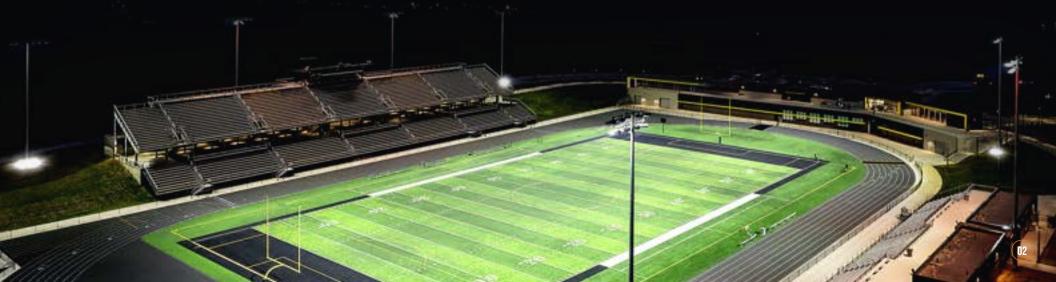

## Glare Mitigation Technology

GlareX (GR ≤ 10) offers 5x better glare reduction than standard lights (GR ≤ 50) for enhanced clarity and reduced eye strain.

Uniform, high-intensity LED optics improve ball tracking and reduces eye fatigue, delivering precise illumination for professional gameplay and broadcasts.

By cutting light spills and directing focused illumination, GlareX creates a safer, player-friendly environment that respects nearby residential zones.