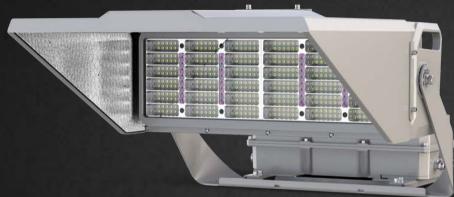

#### **Mounting Options**

**IKIO's GlareX Stadium Flood Light** is uniquely designed with Optimum Light Management (OLM) technology, incorporating louvered, multi-faceted optics and anti-glare visors. This combination ensures optical precision and enhanced visibility, allowing players to effortlessly track aerial balls while providing spectators with a strain-free viewing experience. GlareX delivers focused light output exactly where needed, minimizing light spill immensely. Additionally, the vacuum-aluminized reflector achieves over 97% reflectivity, by enhancing visual clarity.

#### Construction

| Housing | Die-cast Aluminum    |
|---------|----------------------|
| Lens    | Polycarbonate        |
| Finish  | Gray (Powder Coated) |

Explore Our **Energy Lifestyle Technology** 