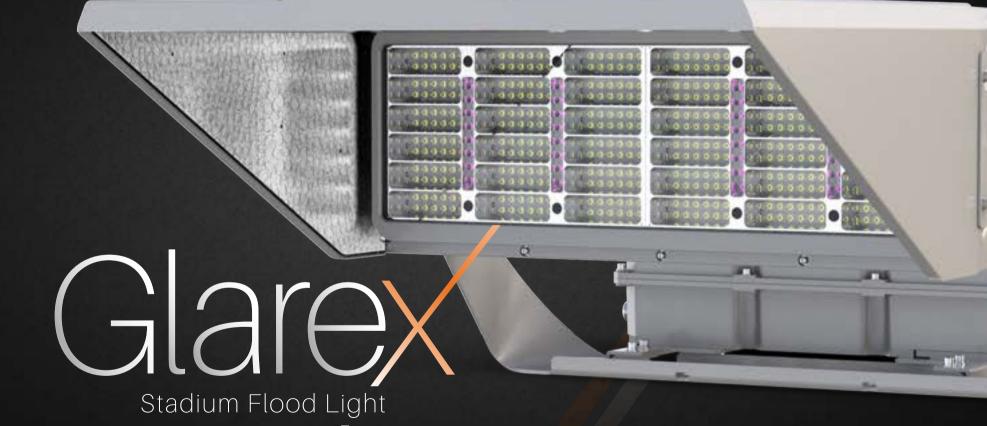

#### **Mounting Options**

**IKIO's GlareX Stadium Flood Light** is uniquely designed with Optimum Light Management (OLM) technology, incorporating louvered, multi-faceted optics and anti-glare visors. This combination ensures optical precision and enhanced visibility, allowing players to effortlessly track aerial balls while providing spectators with a strain-free viewing experience. GlareX delivers focused light output exactly where needed, minimizing light spill immensely. Additionally, the vacuum-aluminized reflector achieves over 97% reflectivity, by enhancing visual clarity.