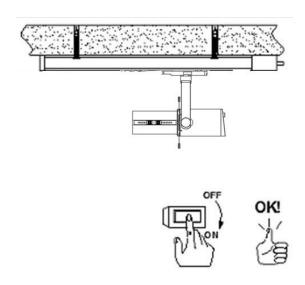

#### Step 4

Turn the power on and check if the luminaire is working. If there are any issues, please recheck the wire connection and confirm that the adapter has been properly installed. If the problem persists, contact our representative for assistance.