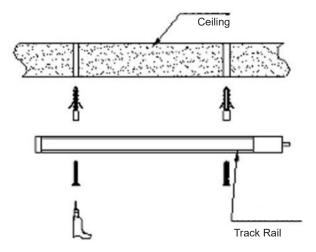

## Step 1

Drill two holes into the ceiling, each with a diameter of 5mm. Use the accessories from the packing kit (including screws and PC screws) to fix the track rail to the ceiling.