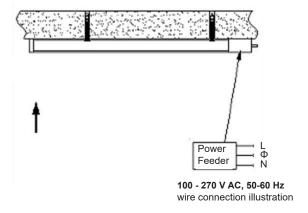

## Step 2

Please ensure that the power is off before you begin the wire connection process. Then, carefully connect the electric supply to the "track rail power feeder." This product should only be installed by trained professionals.