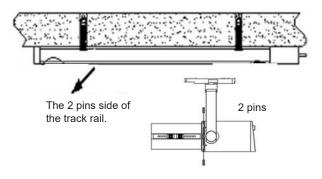

#### Step 3

Insert the track adapter into the track rail and rotate it to secure it in place. Ensure that the two pins on the track adapter are compatible with the two-pin side of the track rail.