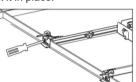

### Step 2

Use a hammer to affix the bar hangers to the wooden joist using the nails. Ensure all four points are secured and adjust their positions as needed.