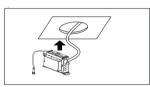

#### Step 5

Connect the power cord from the driver to the light fixture and then position the lamp into the ceiling.

# Step 5

Connect the driver's power cord to the lighting fixture and then place the lamp into the ceiling.