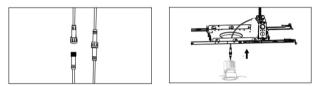

## Step 1

Ensure that the power is switched off. Then, firmly secure the metal driver's junction box on the bracket.

#### Step 3

Secure to the ceiling's T-Grid using the vertical slots at the end of each bar hanger. After that, secure the frame by tightening the edging screws to lock it in place.

#### Step 5

Connect the power cord from the driver to the light fixture and then position the lamp into the ceiling.