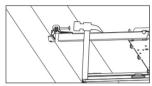

#### Step 3

Secure to the ceiling's T-Grid using the vertical slots at the end of each bar hanger. After that, secure the frame by tightening the edging screws to lock it in place.

#### Step 5

Connect the power cord from the driver to the light fixture and then position the lamp into the ceiling.