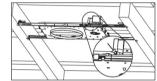

### Step 2

Use a hammer to affix the bar hangers to the wooden joist using the nails. Ensure all four points are secured and adjust their positions as needed.

# Step 4

If creating a new hole in the drywall is required, cut carefully along the marked edge. Ensure the driver cable is reachable from the ceiling opening.