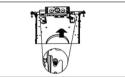

#### Step 2

Insert the source cable into the junction box through one of the available knock-outs. Make sure to secure it properly.