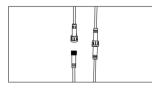

#### Step 2

Insert the source cable into the junction box through one of the available knock-outs. Make sure to secure it properly.

#### Step 4

If a new hole in the drywall is required, carefully cut along the edge. Ensure that you can reach the driver cable through the hole in the ceiling.

Email : info@ikioledlighting.com Website : www.ikioledlighting.com Phone : (1) 844-533-4546