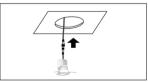

#### Step 5

Connect the power cord from the driver to the light fixture and then position the lamp into the ceiling.

# Step 5

Connect the driver's power cord to the lighting fixture and then place the lamp into the ceiling.