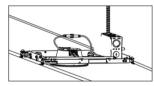

#### Step 2

Insert the source cable into the junction box through one of the available knock-outs. Make sure to secure it properly.