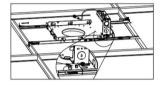

#### Step 3

Secure to the ceiling's T-Grid using the vertical slots at the end of each bar hanger. After that, secure the frame by tightening the edging screws to lock it in place.

#### Step 3

Secure to the ceiling's T-Grid using the vertical slots located at the ends of each bar hanger. Ensure that the frame is locked in place by tightening the edging screws.