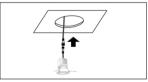

#### Step 5

Connect the power cord from the driver to the light fixture and then position the lamp into the ceiling.

#### Step 5

Connect the driver's power cord to the lighting fixture and then place the lamp into the ceiling.