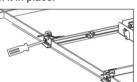

#### Step 2

Use a hammer to affix the bar hangers to the wooden joist using the nails. Ensure all four points are secured and adjust their positions as needed.