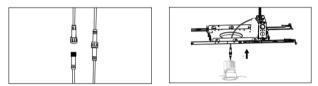

#### Step 1

Ensure that the power is switched off. Then, firmly secure the metal driver's junction box on the bracket.

#### Step 2

Use a hammer to affix the bar hangers to the wooden joist using the nails. Ensure all four points are secured and adjust their positions as needed.