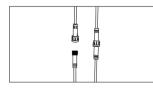

#### Step 2

Insert the source cable into the junction box through one of the available knock-outs. Make sure to secure it properly.