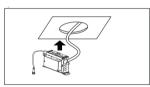

#### Step 5

Connect the power cord from the driver to the light fixture and then position the lamp into the ceiling.

#### Step 5

Connect the driver's power cord to the lighting fixture and then place the lamp into the ceiling.