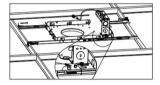

#### Step 3

Secure to the ceiling's T-Grid using the vertical slots at the end of each bar hanger. After that, secure the frame by tightening the edging screws to lock it in place.

#### Step 3

Secure to the ceiling's T-Grid using the vertical slots located at the ends of each bar hanger. Ensure that the frame is locked in place by tightening the edging screws.