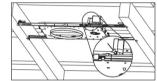

#### Step 2

Use a hammer to affix the bar hangers to the wooden joist using the nails. Ensure all four points are secured and adjust their positions as needed.