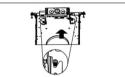

#### Step 1

Ensure that the power is switched off. Then, firmly secure the metal driver's junction box on the bracket.

#### Step 2

Insert the source cable into the junction box through one of the available knock-outs. Make sure to secure it properly.