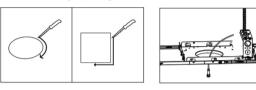

#### Step 1

Ensure that the power is off. Proceed to cut a hole in the ceiling tile or drywall as needed.

#### Step 4

If creating a new hole in the drywall is required, cut carefully along the marked edge. Ensure the driver cable is reachable from the ceiling opening.

#### Step 4

If a new hole in the drywall is required, carefully cut along the edge. Ensure that you can reach the driver cable through the hole in the ceiling.