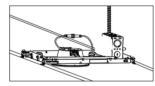

#### Step 1

Ensure that the power is switched off. Then, firmly secure the metal driver's junction box on the bracket.

#### Step 2

Insert the source cable into the junction box through one of the available knock-outs. Make sure to secure it properly.