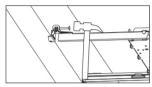

#### Step 3

Secure to the ceiling's T-Grid using the vertical slots at the end of each bar hanger. After that, secure the frame by tightening the edging screws to lock it in place.

#### Step 3

Secure to the ceiling's T-Grid using the vertical slots located at the ends of each bar hanger. Ensure that the frame is locked in place by tightening the edging screws.